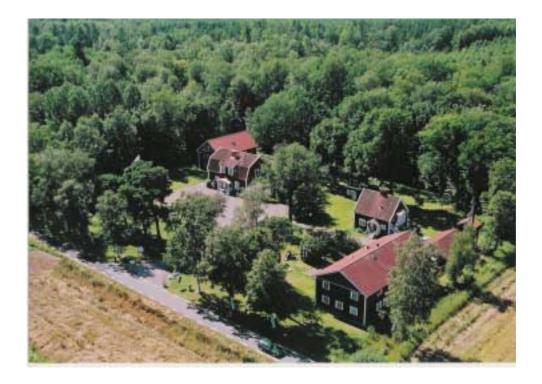

Dhamma Sobhana is situated in central Sweden, approximately halfway between Stockholm and Gothenburg (Göteborg). The centre is easily accessible for people living in Sweden, Denmark, Norway and Finland, and there are flights to near the centre from many other European countries.

Located in peaceful and secluded countryside, the centre is surrounded by oak forest and farm land, within close proximity of a large bird sanctuary. The property was originally a village school and for many years following, a rehabilitation centre.