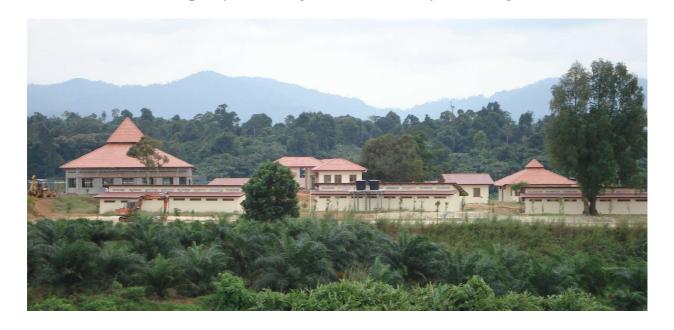

Email: info@malaya.dhamma.org website: www.malaya.dhamma.org

Dhamma Malaya is near the east coast of Malaysia on 20 acres of land, on a small breezy rise surrounded by a plantation. It is about 3 hours from the national capital Kuala Lumpur, near a major road junction and just 20 minutes from Kuantan airport.

The centre was completed in 2007 and it provides very comfortable single rooms with attached bathrooms for 72 students, to be expanded to 120, and private accommodation for servers. The main hall has a high pyramid roof for good ventilation, and there is a smaller hall for foreign language discourses.